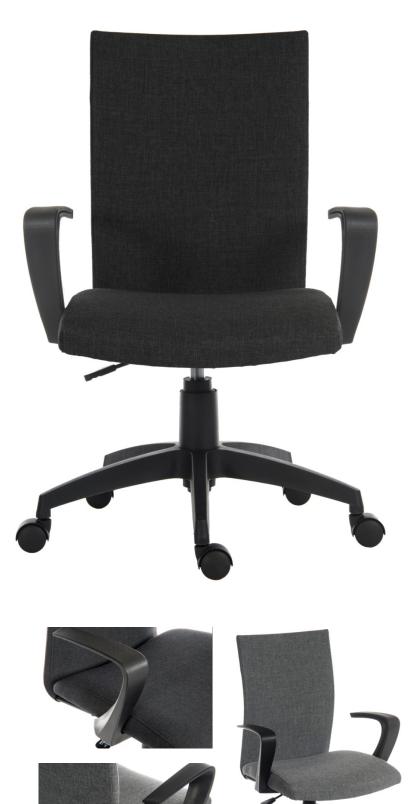

## **PRODUCT SHEET**

**EXECUTIVE** 

Use (Moderate): 5 Hours Per Day

- Stylish work / student chair
- · Gas lift seat height adjustment
  - · Durable fixed arms
  - Sturdy nylon base
  - · Requires easy self assembly
- Available from stock in grey and black fabric

| Seat Width (widest)    | 47 cm        |
|------------------------|--------------|
| Seat Depth             | 44 cm        |
| Seat Height            | 43-52 cm     |
| Back Height            | 48 cm        |
| Back Width (widest)    | 40 cm        |
| Overall Width (widest) | 58 cm        |
| Carton Depth           | 58 cm        |
| Carton Width           | 22 cm        |
| Carton Height          | 55 cm        |
| Box Volume             | 0.0701 cbm   |
| Weight (gross/net)     | 9.3 / 8.2 kg |
|                        |              |