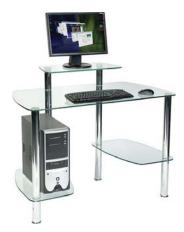

## **GLACIER WORKSTATION**

FURNITURE

#### Bullet Points:

- •Modern clear glass workstation
- •Tempered clear glass
- •CPU and storage shelf
- •Raised flat screen monitor shelf
- •Stylish chrome frame
- •Requires easy self assembly

#### Text:

Modern, space saving clear glass workstation with CPU and storage shelf and raised flat screen monitor shelf. Appointed with "high chrome" finish legs